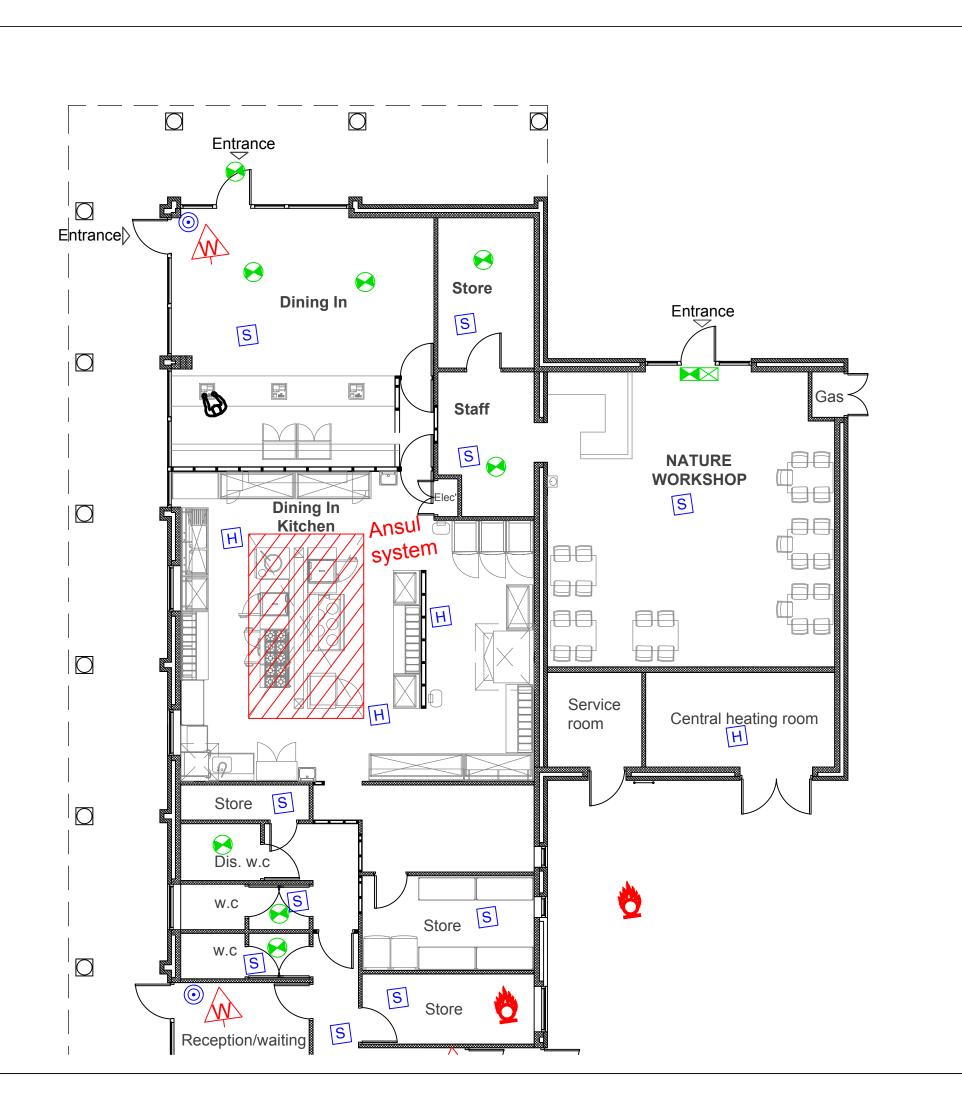

Project Title:

LONGLEAT FOREST BUILDINGS

DrawingTi

(VILLAGE SQUARE) POTTERY STUDIO LICENCE PLAN

| Dwg size:- | Dwg No: |          |      | Revision: |
|------------|---------|----------|------|-----------|
| A3         | 03LF-02 |          |      |           |
| Scale:     | Drawn:  | Checked: | Date | ):<br>:   |
| 1:100@A3   | MJT     |          | 9-   | May-16    |